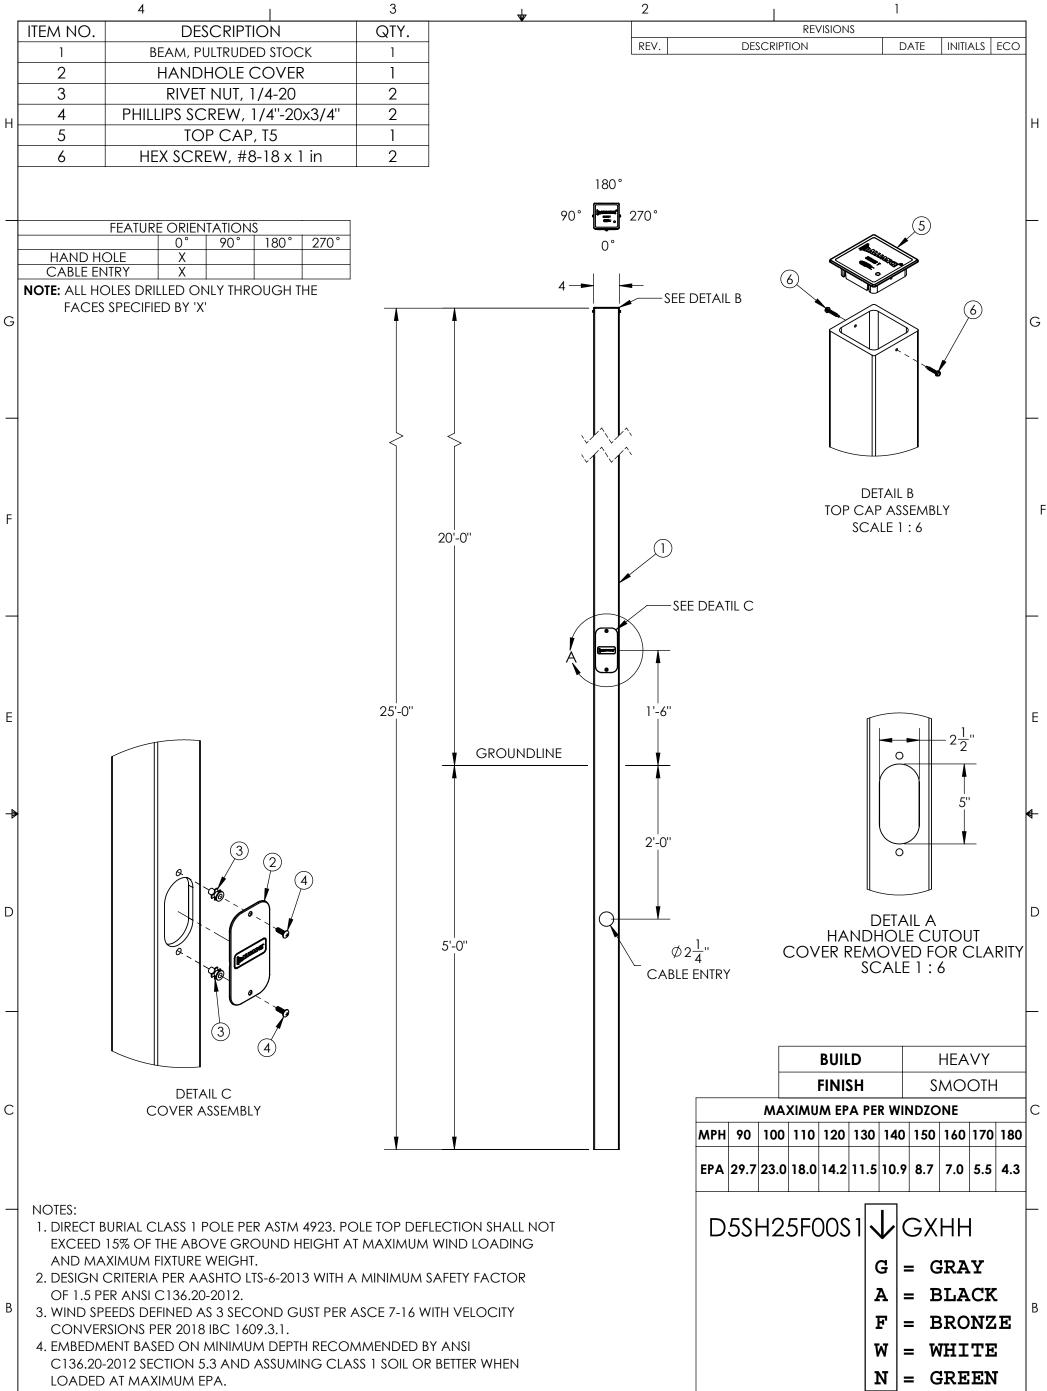

| NOTES: |
|--------|
|--------|

| UNLESS OTHERWISE SPECIFIED<br>DIMENSION UNITS ARE IN FEET AND INCHES<br>DIMENSIONS SHOWN ARE NOMINAL                                                                                                             | DRAWN: ARK 2024-04-15   CHECKED: NDH 2024-04-15   APPROVED: ARK 2024-04-16                  | GEOTEK                                                           | IANCE                                                                            |
|------------------------------------------------------------------------------------------------------------------------------------------------------------------------------------------------------------------|---------------------------------------------------------------------------------------------|------------------------------------------------------------------|----------------------------------------------------------------------------------|
|                                                                                                                                                                                                                  | REPLACES:                                                                                   | A Whole New World of Composites                                  |                                                                                  |
| PROPRIETARY AND CONFIDENTIAL<br>THE INFORMATION CONTAINED IN THIS DRAWING IS<br>THE SOLE PROPERTY OF GEOTEK. ANY<br>REPRODUCTION IN PART OR AS A WHOLE WITHOUT<br>THE WRITTEN PERMISSION OF GEOTEK IS PROHIBITED |                                                                                             | DESCRIPTION:<br>POLE ASSEMBLY, DIRECT BURIAL<br>HEAVY DUTY, 25FT | 1421 SECOND AVE NW<br>STEWARTVILLE, MN 55976<br>(800) 533-1680<br>www.geotek.com |
| CUSTOMER SIGNATURE: DATE:                                                                                                                                                                                        | - <b>REFERENCES-</b><br>alliancecompositesinc.com/warranty<br>geotek.com/termsandconditions | B D5SH25F00S1XGXHH                                               | POLE COLOR: REV:<br>0.0                                                          |
| 4                                                                                                                                                                                                                | 3                                                                                           | SCALE: 1:18 SH<br>↑ 2                                            | <u>IEET 1 OF 1</u>                                                               |